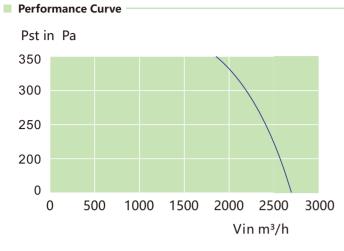

#### Onsite application

- Features
- grow space.
- performance.
- blocking.
- Length: 25 ft.

| N                           | 554                        |
|-----------------------------|----------------------------|
| Model No.                   | DF04                       |
| Factory ID No.              | 32100090                   |
| Product Name                | Air Filtration Kit 4"      |
|                             |                            |
| Fan Unit                    | DF04                       |
| Total Dimensions            | 7.48 x 11.89 x 7.87 in.    |
| Screw Hole Size             | Ø 0.197 in.                |
| Cord Length to Controller   | 72 in.                     |
| Controller Total Dimensions | 3.3 x 3.3 x 0.98 in.       |
| Total Airflow (Fan Only)    | 205 CFM                    |
| Total Noise                 | 32 dBA                     |
| Max Speed                   | 2700 RPM                   |
| Static Pressure             | 324 Pa                     |
| Voltage                     | 100-240V AC                |
| Frequency                   | 50/60Hz                    |
| Max Power Draw              | 28 W                       |
| Average Power Usage         | 24 W                       |
| Current                     | 0.23 A                     |
| Power Connector Type        | US Plug (NEMA 1-15 Type-A) |
| Operating Humidity          | 35 to 85% RH               |
| Operating Temperature       | 0 to 140°F                 |
| Ingress Protection          | IP 44                      |
| Mounting Positions          | Horizontal or Vertical     |
| L10 Life Expectancy         | 67,000 Hours               |
|                             |                            |