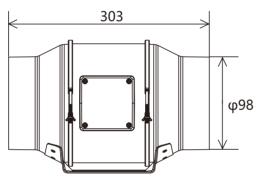

# **INLINE DUCT FAN DF04**

DF04 Outside dimension drawing

#### Onsite application

- Features
- grow space.
- performance.
- blocking.
- Length: 25 ft.

| N                           | 554                        |
|-----------------------------|----------------------------|
| Model No.                   | DF04                       |
| Factory ID No.              | 32100090                   |
| Product Name                | Air Filtration Kit 4"      |
|                             |                            |
| Fan Unit                    | DF04                       |
| Total Dimensions            | 7.48 x 11.89 x 7.87 in.    |
| Screw Hole Size             | Ø 0.197 in.                |
| Cord Length to Controller   | 72 in.                     |
| Controller Total Dimensions | 3.3 x 3.3 x 0.98 in.       |
| Total Airflow (Fan Only)    | 205 CFM                    |
| Total Noise                 | 32 dBA                     |
| Max Speed                   | 2700 RPM                   |
| Static Pressure             | 324 Pa                     |
| Voltage                     | 100-240V AC                |
| Frequency                   | 50/60Hz                    |
| Max Power Draw              | 28 W                       |
| Average Power Usage         | 24 W                       |
| Current                     | 0.23 A                     |
| Power Connector Type        | US Plug (NEMA 1-15 Type-A) |
| Operating Humidity          | 35 to 85% RH               |
| Operating Temperature       | 0 to 140°F                 |
| Ingress Protection          | IP 44                      |
| Mounting Positions          | Horizontal or Vertical     |
| L10 Life Expectancy         | 67,000 Hours               |
|                             |                            |