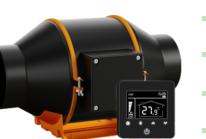

#### Onsite application

- Features
- grow space.
- performance.
- blocking.
- Length: 25 ft.

| N                           | 554                        |
|-----------------------------|----------------------------|
| Model No.                   | DF04                       |
| Factory ID No.              | 32100090                   |
| Product Name                | Air Filtration Kit 4"      |
|                             |                            |
| Fan Unit                    | DF04                       |
| Total Dimensions            | 7.48 x 11.89 x 7.87 in.    |
| Screw Hole Size             | Ø 0.197 in.                |
| Cord Length to Controller   | 72 in.                     |
| Controller Total Dimensions | 3.3 x 3.3 x 0.98 in.       |
| Total Airflow (Fan Only)    | 205 CFM                    |
| Total Noise                 | 32 dBA                     |
| Max Speed                   | 2700 RPM                   |
| Static Pressure             | 324 Pa                     |
| Voltage                     | 100-240V AC                |
| Frequency                   | 50/60Hz                    |
| Max Power Draw              | 28 W                       |
| Average Power Usage         | 24 W                       |
| Current                     | 0.23 A                     |
| Power Connector Type        | US Plug (NEMA 1-15 Type-A) |
| Operating Humidity          | 35 to 85% RH               |
| Operating Temperature       | 0 to 140°F                 |
| Ingress Protection          | IP 44                      |
| Mounting Positions          | Horizontal or Vertical     |
| L10 Life Expectancy         | 67,000 Hours               |
|                             |                            |