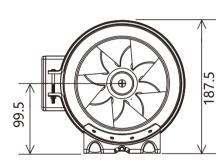

# **INLINE DUCT FAN DF04**

DF04 Outside dimension drawing

#### Onsite application

- Features
- grow space.
- performance.
- blocking.
- Length: 25 ft.

| N                           | 554                        |
|-----------------------------|----------------------------|
| Model No.                   | DF04                       |
| Factory ID No.              | 32100090                   |
| Product Name                | Air Filtration Kit 4"      |
|                             |                            |
| Fan Unit                    | DF04                       |
| Total Dimensions            | 7.48 x 11.89 x 7.87 in.    |
| Screw Hole Size             | Ø 0.197 in.                |
| Cord Length to Controller   | 72 in.                     |
| Controller Total Dimensions | 3.3 x 3.3 x 0.98 in.       |
| Total Airflow (Fan Only)    | 205 CFM                    |
| Total Noise                 | 32 dBA                     |
| Max Speed                   | 2700 RPM                   |
| Static Pressure             | 324 Pa                     |
| Voltage                     | 100-240V AC                |
| Frequency                   | 50/60Hz                    |
| Max Power Draw              | 28 W                       |
| Average Power Usage         | 24 W                       |
| Current                     | 0.23 A                     |
| Power Connector Type        | US Plug (NEMA 1-15 Type-A) |
| Operating Humidity          | 35 to 85% RH               |
| Operating Temperature       | 0 to 140°F                 |
| Ingress Protection          | IP 44                      |
| Mounting Positions          | Horizontal or Vertical     |
| L10 Life Expectancy         | 67,000 Hours               |
|                             |                            |