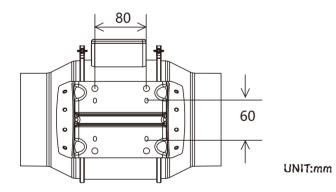

# **INLINE DUCT FAN DF04**

DF04 Outside dimension drawing

#### Onsite application

- Features
- grow space.
- performance.
- blocking.
- Length: 25 ft.

| N                           | 554                        |
|-----------------------------|----------------------------|
| Model No.                   | DF04                       |
| Factory ID No.              | 32100090                   |
| Product Name                | Air Filtration Kit 4"      |
|                             |                            |
| Fan Unit                    | DF04                       |
| Total Dimensions            | 7.48 x 11.89 x 7.87 in.    |
| Screw Hole Size             | Ø 0.197 in.                |
| Cord Length to Controller   | 72 in.                     |
| Controller Total Dimensions | 3.3 x 3.3 x 0.98 in.       |
| Total Airflow (Fan Only)    | 205 CFM                    |
| Total Noise                 | 32 dBA                     |
| Max Speed                   | 2700 RPM                   |
| Static Pressure             | 324 Pa                     |
| Voltage                     | 100-240V AC                |
| Frequency                   | 50/60Hz                    |
| Max Power Draw              | 28 W                       |
| Average Power Usage         | 24 W                       |
| Current                     | 0.23 A                     |
| Power Connector Type        | US Plug (NEMA 1-15 Type-A) |
| Operating Humidity          | 35 to 85% RH               |
| Operating Temperature       | 0 to 140°F                 |
| Ingress Protection          | IP 44                      |
| Mounting Positions          | Horizontal or Vertical     |
| L10 Life Expectancy         | 67,000 Hours               |
|                             |                            |