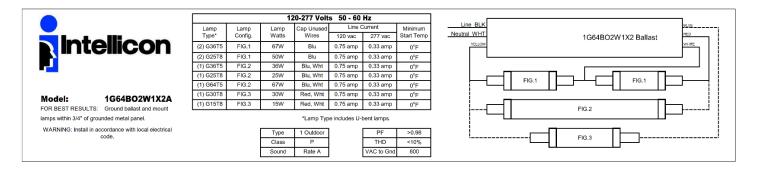

## Specification sheet: 1G64BO2W1X2A UVC Lighting Ballast

For use in UVC lighting applications such as Air treament, Water Treatment, Surface UVC exposure etc.

Multi lamp configuration, 100-240 Universal Voltage, PFC, UL Listed

| Input Specifications          | 1G64BO2W1X2A                  | ] [       | 27   |
|-------------------------------|-------------------------------|-----------|------|
| Input Voltage - VAC           | 100-240                       | ]         |      |
| Input Frequency - Hz          | 50-60                         |           |      |
| Minumum Power Factor          | 0.95                          |           |      |
| Total Harmonic Distortion - % | 15                            |           | U    |
| Maximum Input Power - Watts   | 75                            |           |      |
| (Case Heat Limited)           |                               |           |      |
| Input Circuit Topology        | Active - Boost PFC            |           |      |
| Output - Lamp                 |                               |           |      |
| Lamp Connection               | Instant Start                 |           |      |
| Output Voltage - Voc          | 600                           |           |      |
| Output Current #1 - ma        | 465                           |           |      |
| Output Current #2 - ma        | 325                           | 211.2<br> | -226 |
| Connection If Two Lamps       | Series                        |           |      |
| Operating Frequency - Khz     | 40.0                          |           |      |
| Output Circuit Topology       | Parallel Resonant Half Bridge |           |      |
| Mechanical                    |                               |           |      |
| Dimensions, L x W x H - Inch  | 9.50 x 1.70 x 1.18            |           |      |
| Mount Screw and Dimension     | #10 Screw 8.90                |           |      |
| Interfacing                   | Solid Lead Wires              |           |      |
| Construction                  | Metal Can - Potted            |           |      |
| Physical and Environmental    |                               |           |      |
| Operating Temperature         | 90 C at Case Bullseye         |           |      |
| Operating Environment         | Type 1 Outdoor                | 31.2      |      |
| Sound Class                   | Rate A                        |           | 43   |
| Protection                    | Thermally Protected           |           |      |
| Certifications                |                               |           |      |
| UL                            | Yes E                         |           |      |
| CE                            | Yes                           |           | 41.7 |